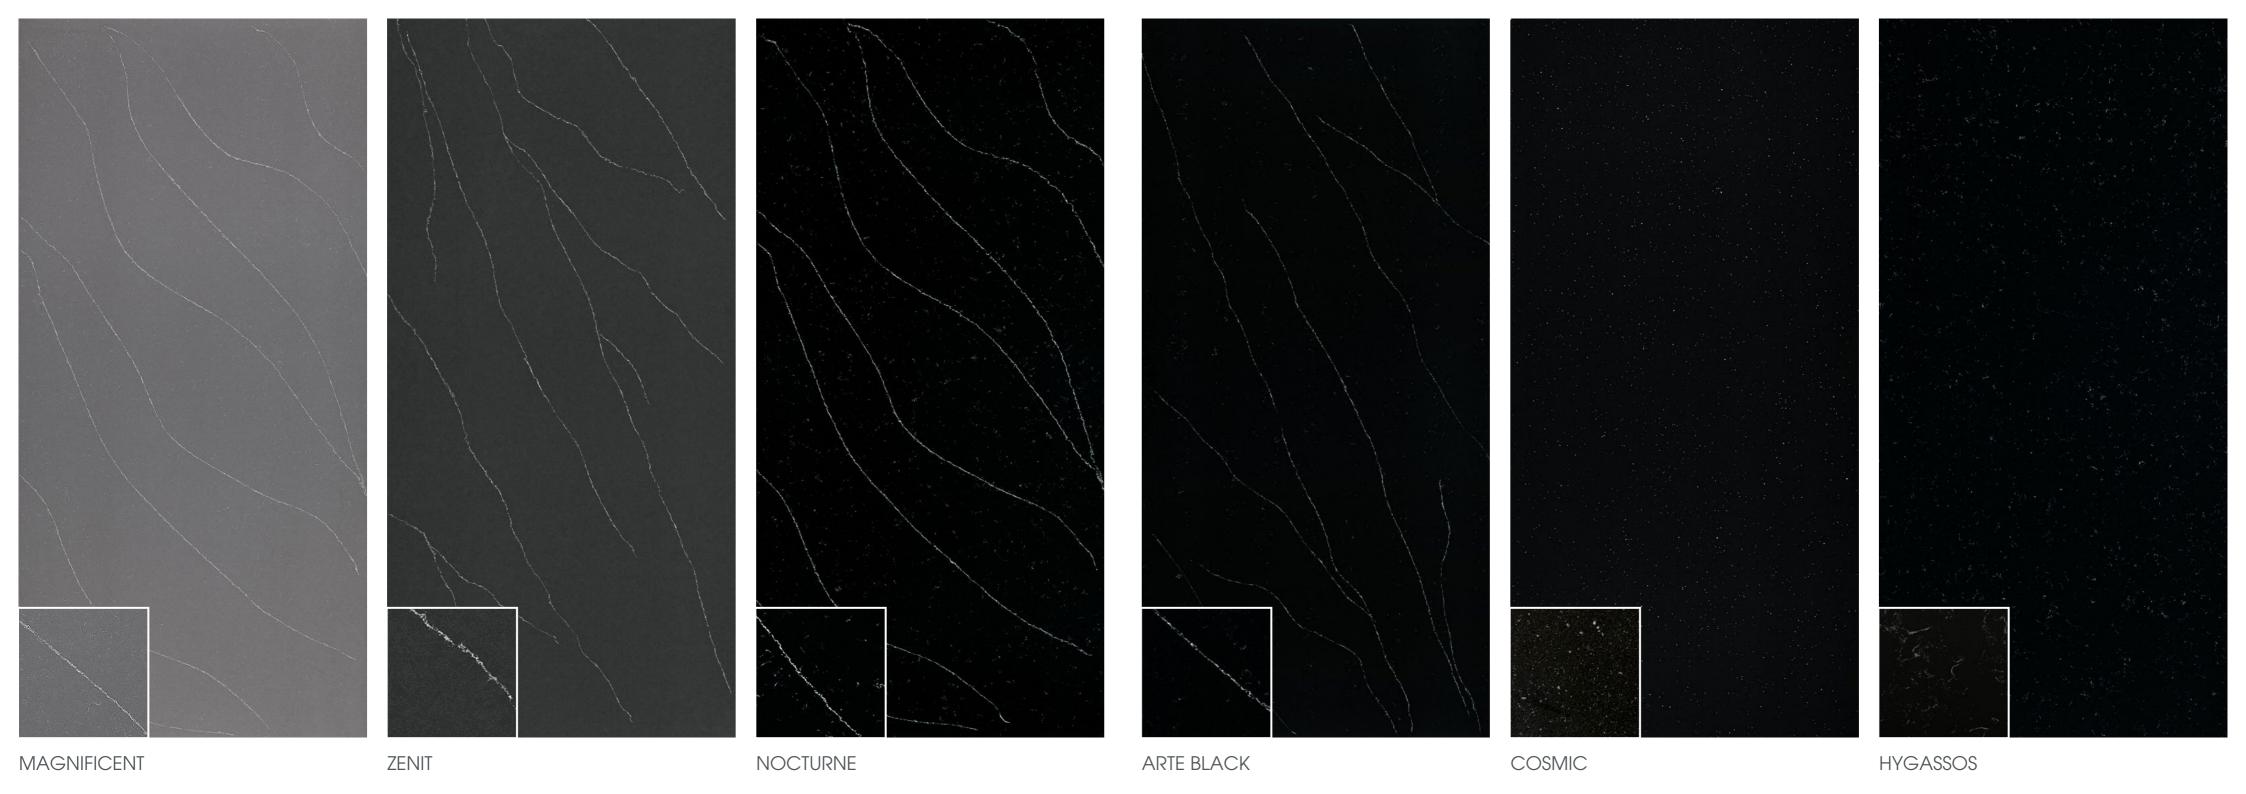

## ARTE BLACK

Arte Black Quartzite showcases a rich, deep black hue that exudes sophistication and elegance.

The dark and velvety backdrop serves as the perfect canvas for delicate, flowing veins.

These captivating formations provide an artistic and eye-catching element to your interior designs, making a bold statement in any application.