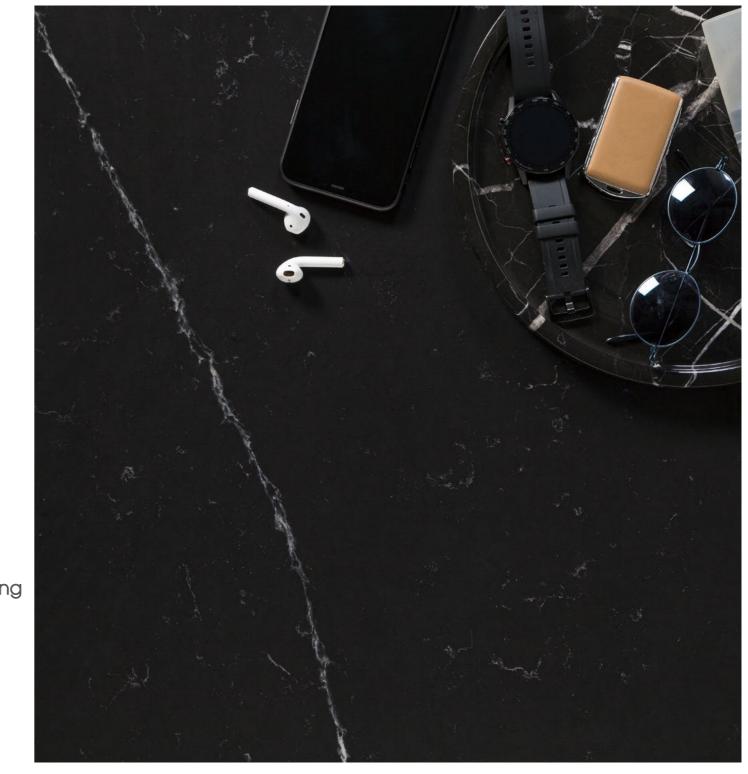

## ARTE BLACK

Arte Black Quartzite showcases a rich, deep black hue that exudes sophistication and elegance.

The dark and velvety backdrop serves as the perfect canvas for delicate, flowing veins.

These captivating formations provide an artistic and eye-catching element to your interior designs, making a bold statement in any application.