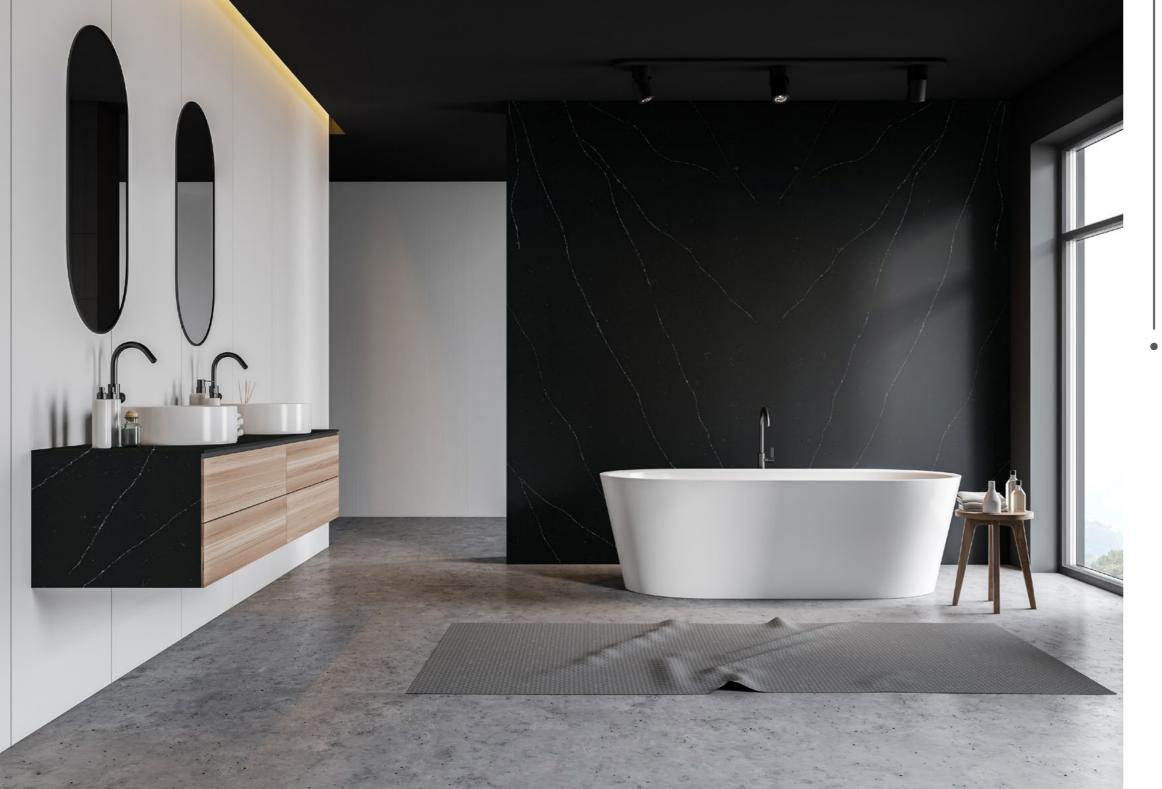

## ARTE BLACK

Arte Black Quartzite showcases a rich, deep black hue that exudes sophistication and elegance.

The dark and velvety backdrop serves as the perfect canvas for delicate, flowing veins.

These captivating formations provide an artistic and eye-catching element to your interior designs, making a bold statement in any application.