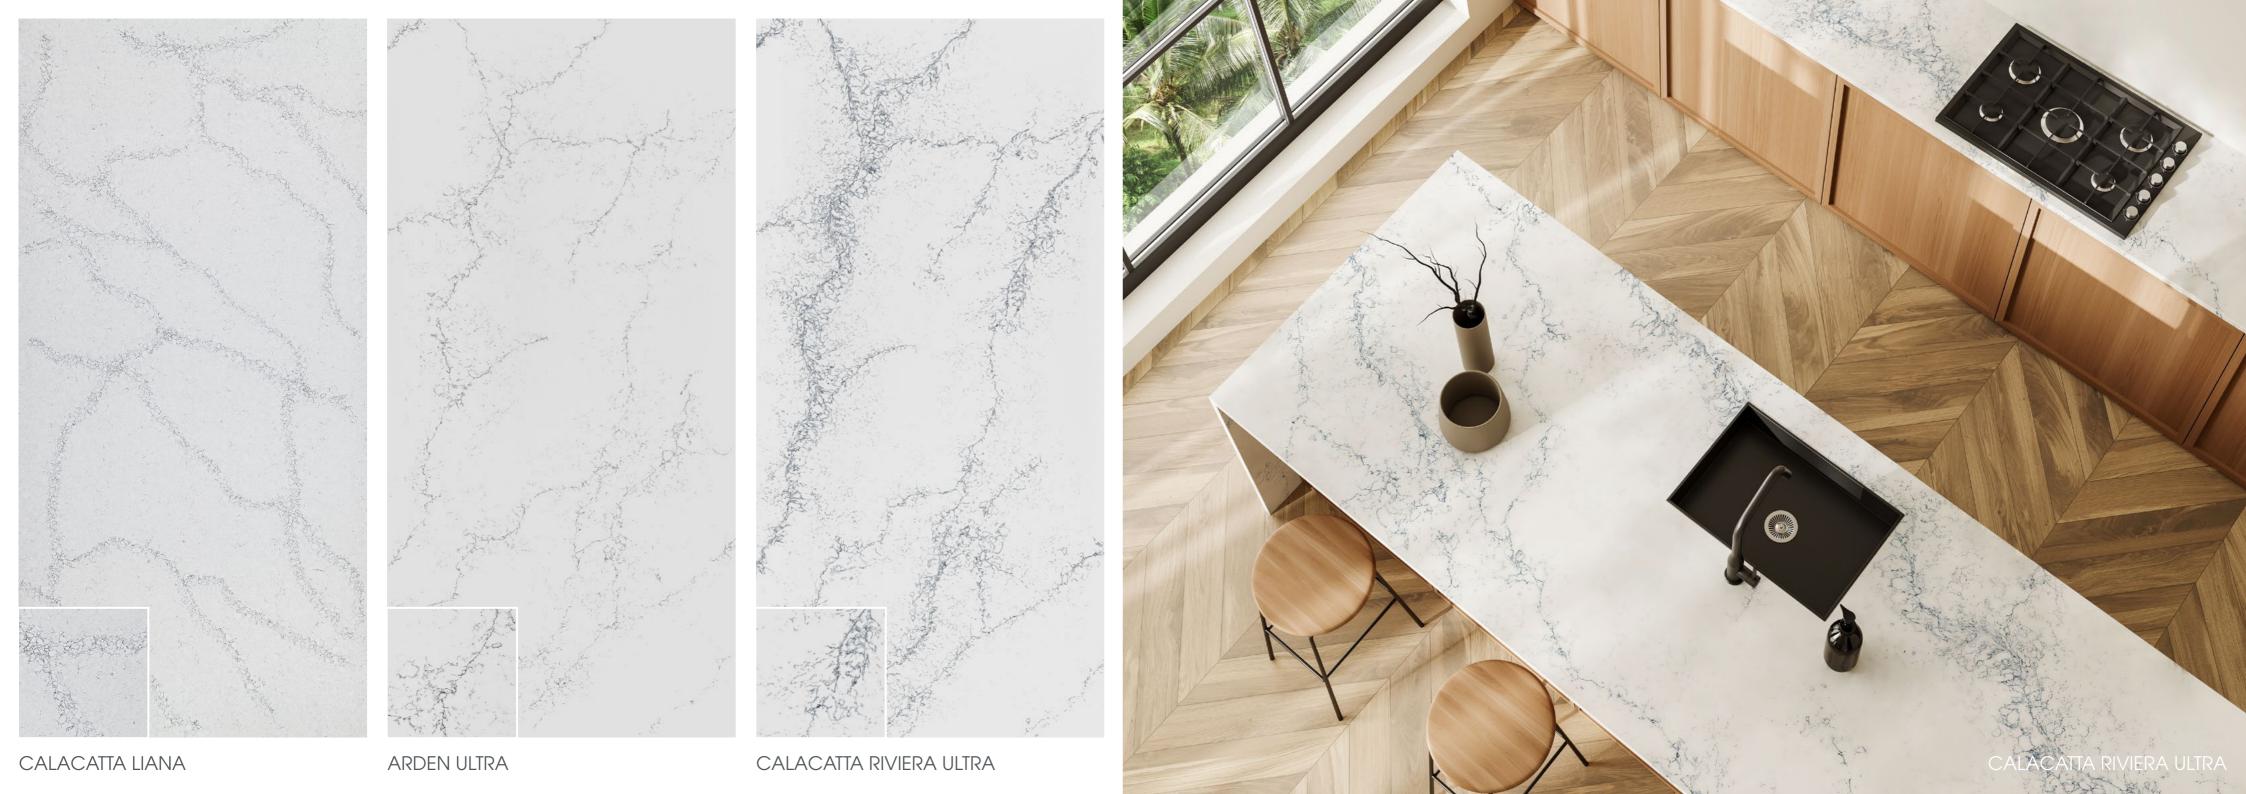

### BIANCO VENATO

With its striking aesthetics and versatility, our Bianco Venato countertops can transform any space into a masterpiece. From elegant kitchen countertops to luxurious bathroom vanities, or even as eye-catching accent pieces, the possibilities are endless.

Experience the freedom to create inspiring designs that reflect your unique style and taste.