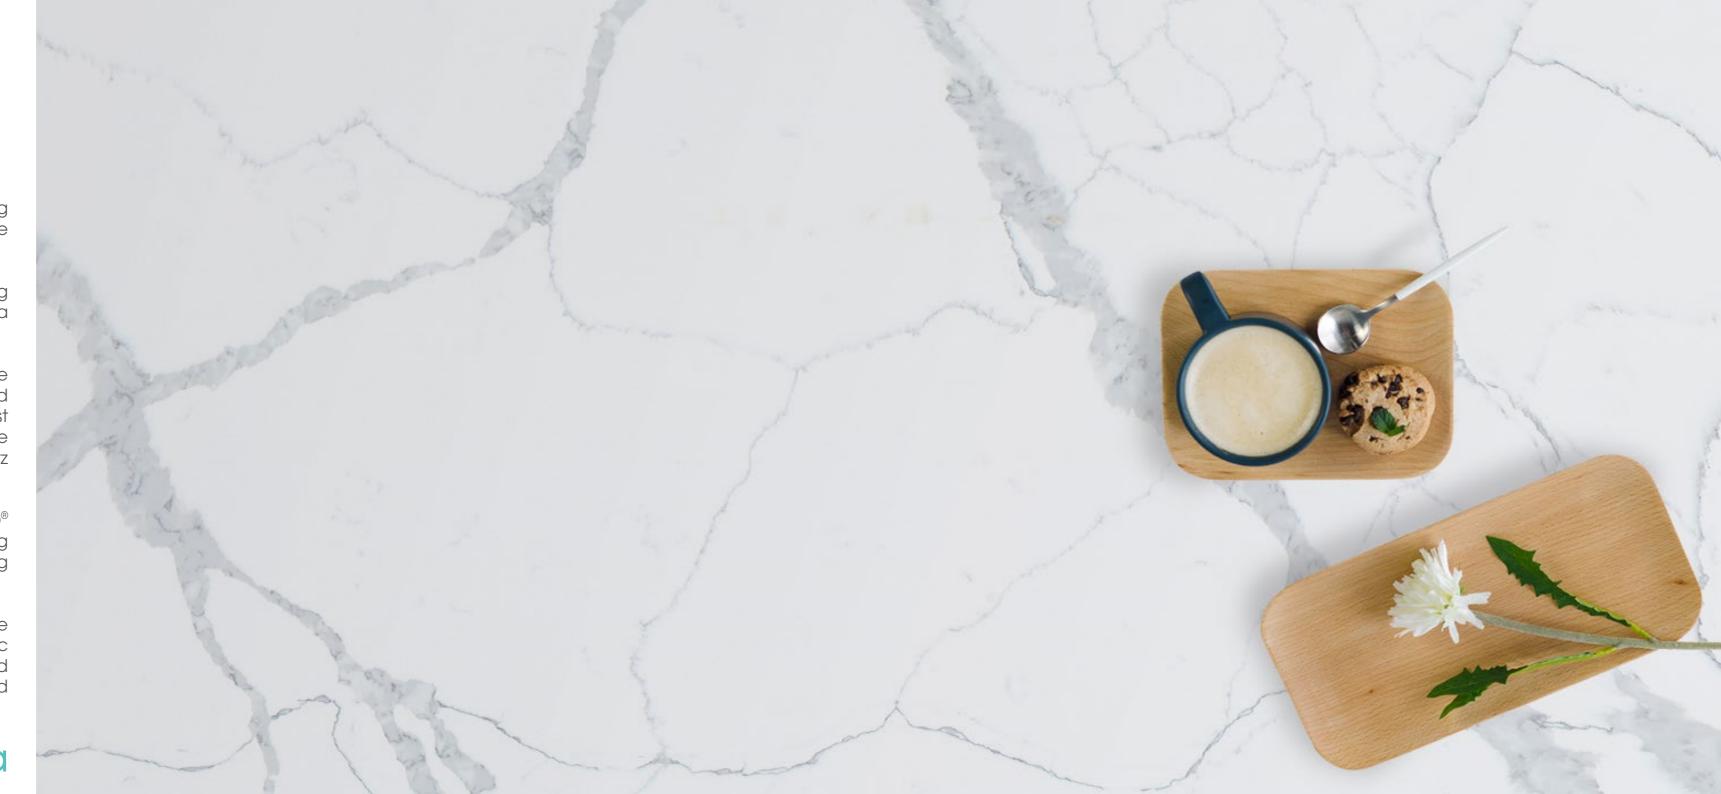

### STORIA ULTRA

Experience the timeless allure of Storia Ultra quartz, a stunning choice for your kitchen countertops. This exquisite engineered stone captures the essence of marble, renowned for its white background and striking veining.

Storia Ultra quartz combines beauty, durability, and practicality, making it the perfect centerpiece for your dream kitchen.