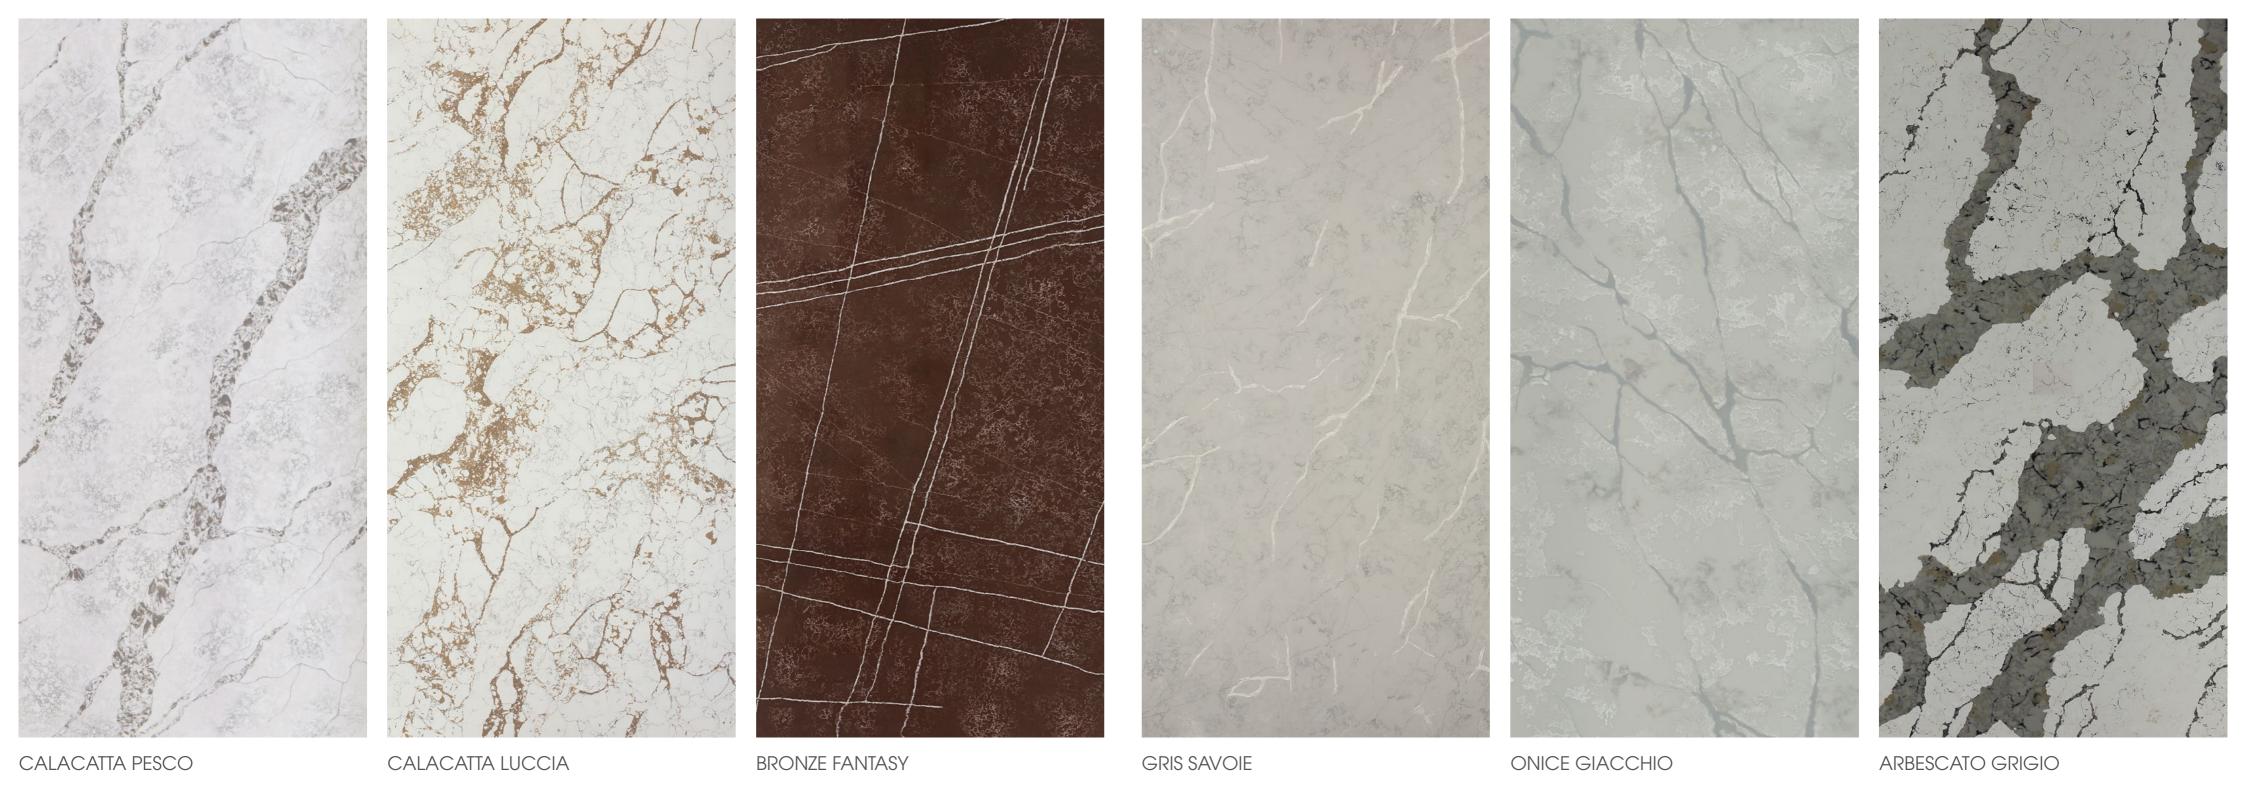

Ispirato Ai Marmi d'Italia

## • STATUARIO MICHELANGELO

Transform your space into a luxurious sanctuary with the captivating beauty of our Statuario Michelangelo quartz. The classic white background serves as the canvas for the graceful, intricate veining in varying shades of gray.

Each slab is a unique work of art, evoking the essence of natural marble with its delicate and sophisticated appearance.

### BIANCO VENATO

With its striking aesthetics and versatility, our Bianco Venato countertops can transform any space into a masterpiece. From elegant kitchen countertops to luxurious bathroom vanities, or even as eye-catching accent pieces, the possibilities are endless.

Experience the freedom to create inspiring designs that reflect your unique style and taste.

### CALACATTA MEZZA MACCHIA

Crafted with the highest quality natural quartz crystals and advanced resin technology, our Calacatta Mezza Macchia are engineered to withstand the tests of time and heavy use.

Their exceptional durability ensures resistance against scratches, impact, and stains, providing you with a pristine and long-lasting surface.