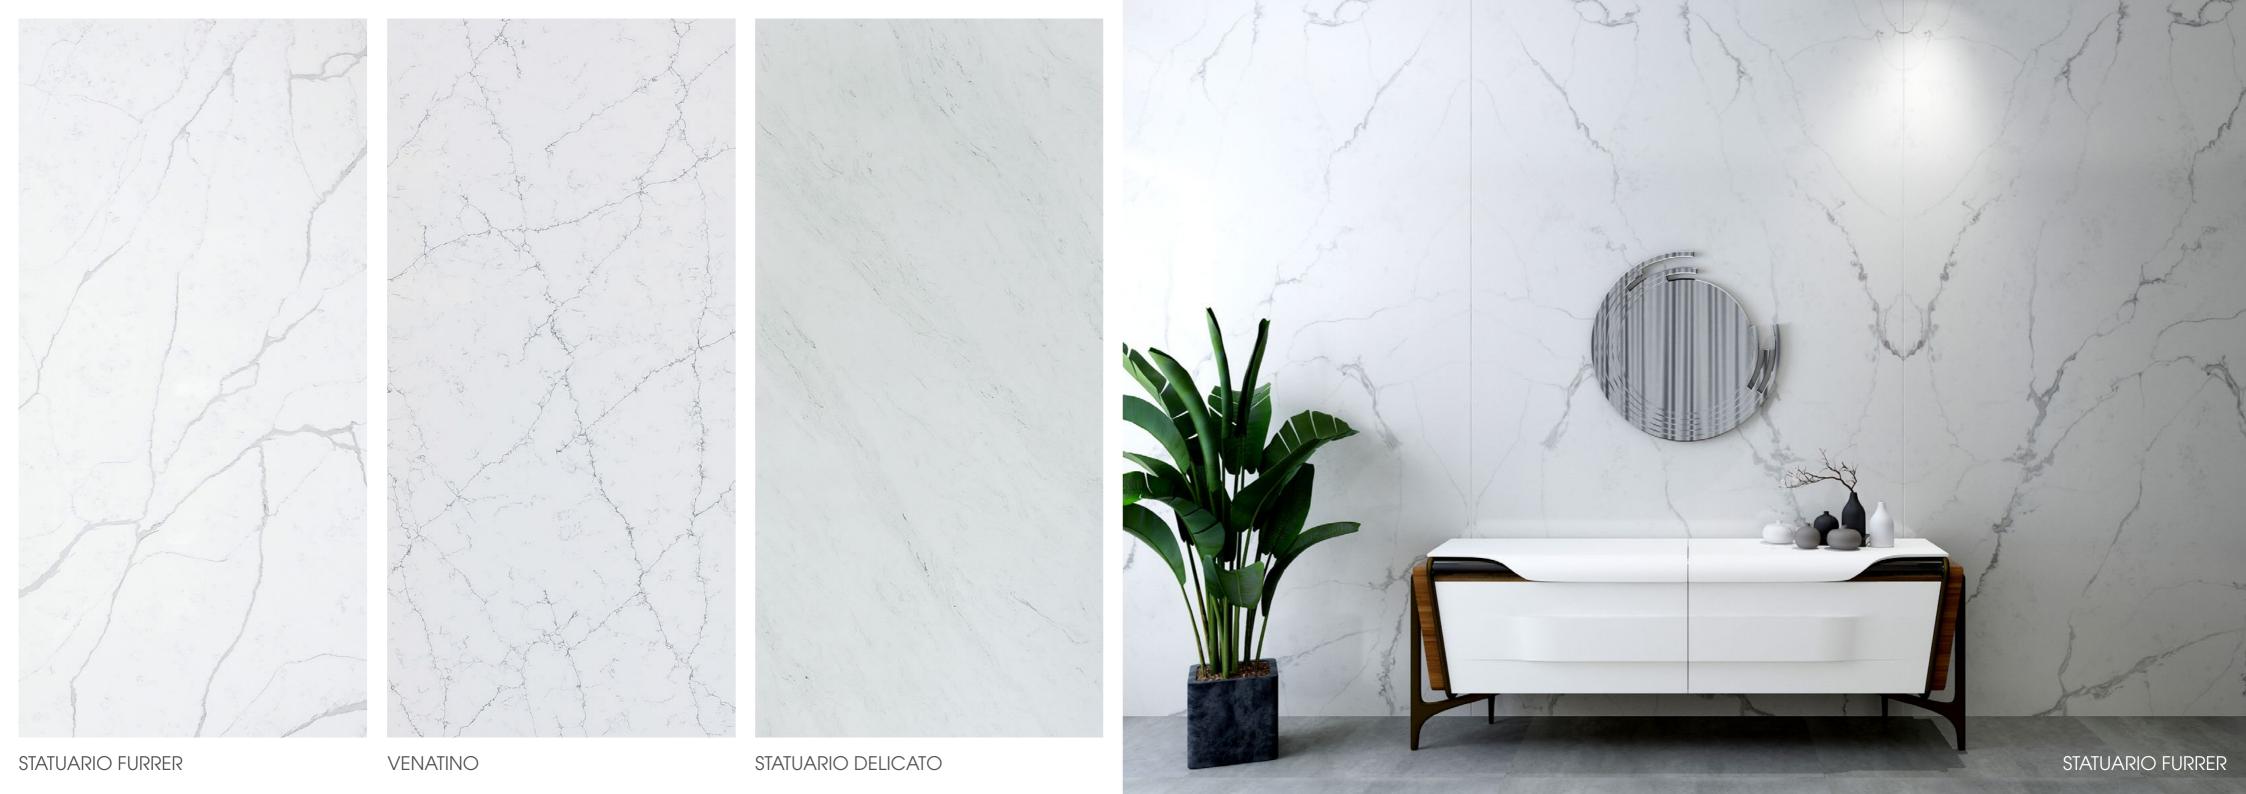

Ispirato Ai Marmi d'Italia

## • STATUARIO MICHELANGELO

Transform your space into a luxurious sanctuary with the captivating beauty of our Statuario Michelangelo quartz. The classic white background serves as the canvas for the graceful, intricate veining in varying shades of gray.

Each slab is a unique work of art, evoking the essence of natural marble with its delicate and sophisticated appearance.