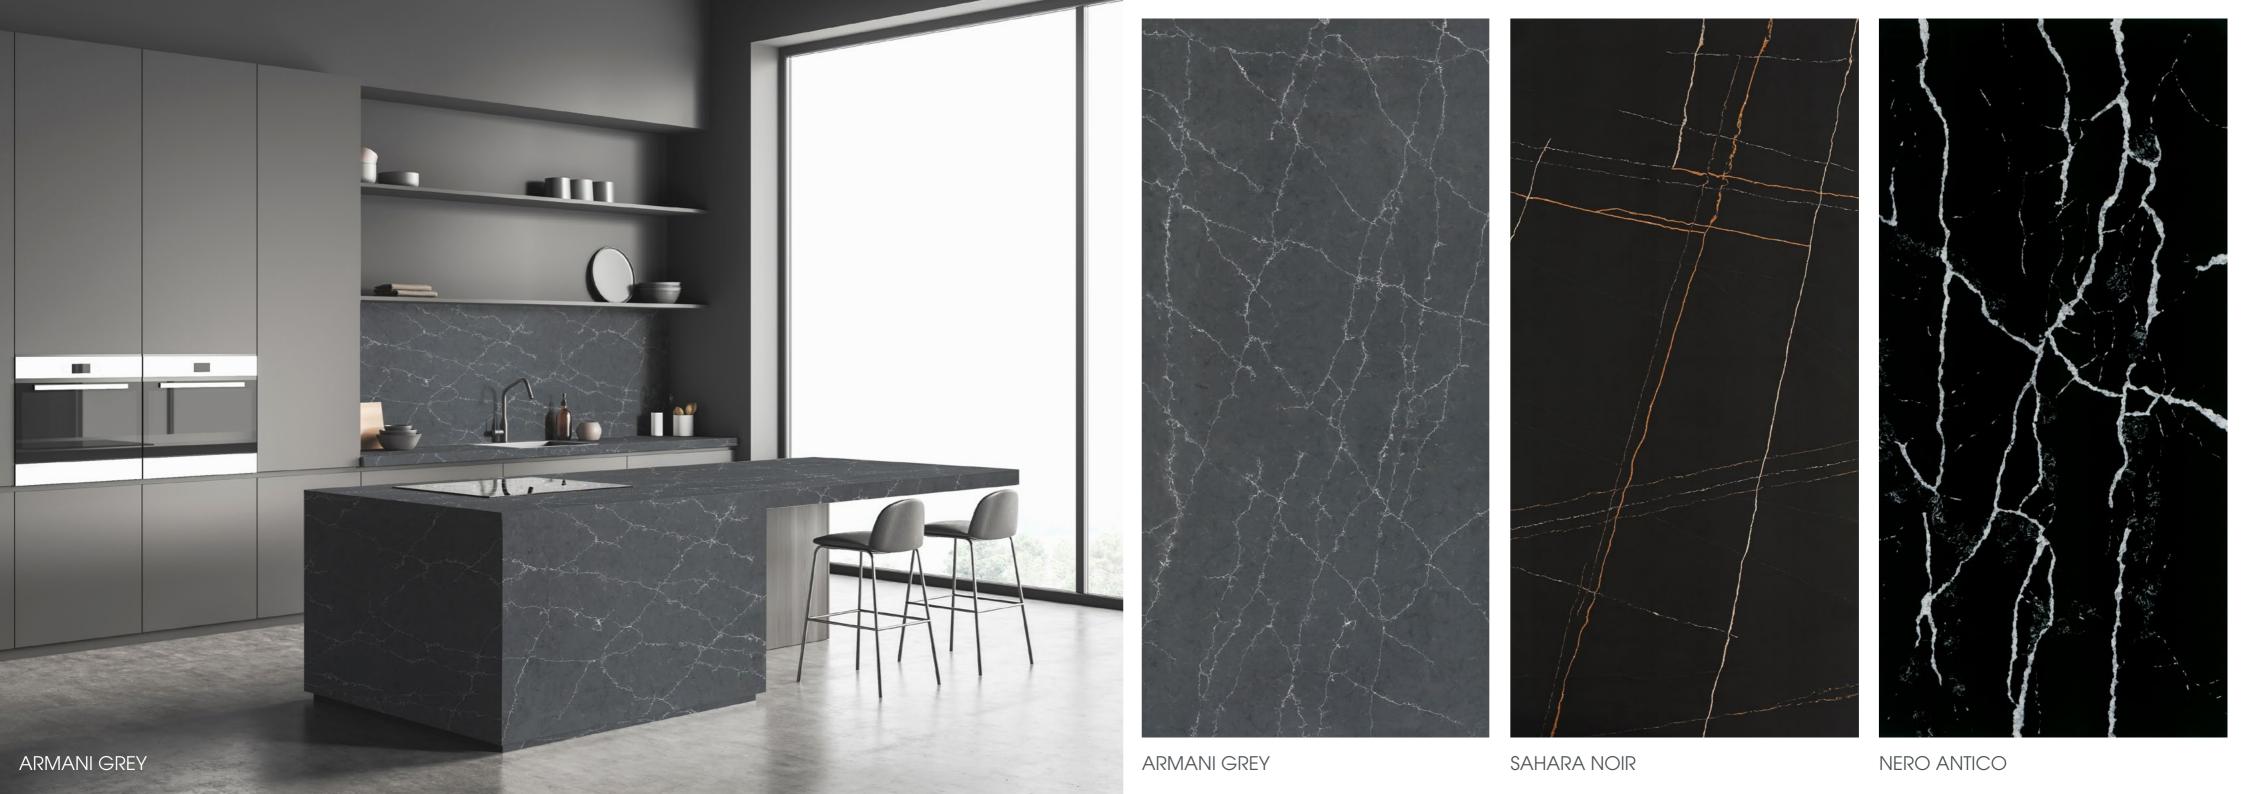

## ARTE BLACK

Arte Black Quartzite showcases a rich, deep black hue that exudes sophistication and elegance.

The dark and velvety backdrop serves as the perfect canvas for delicate, flowing veins.

These captivating formations provide an artistic and eye-catching element to your interior designs, making a bold statement in any application.