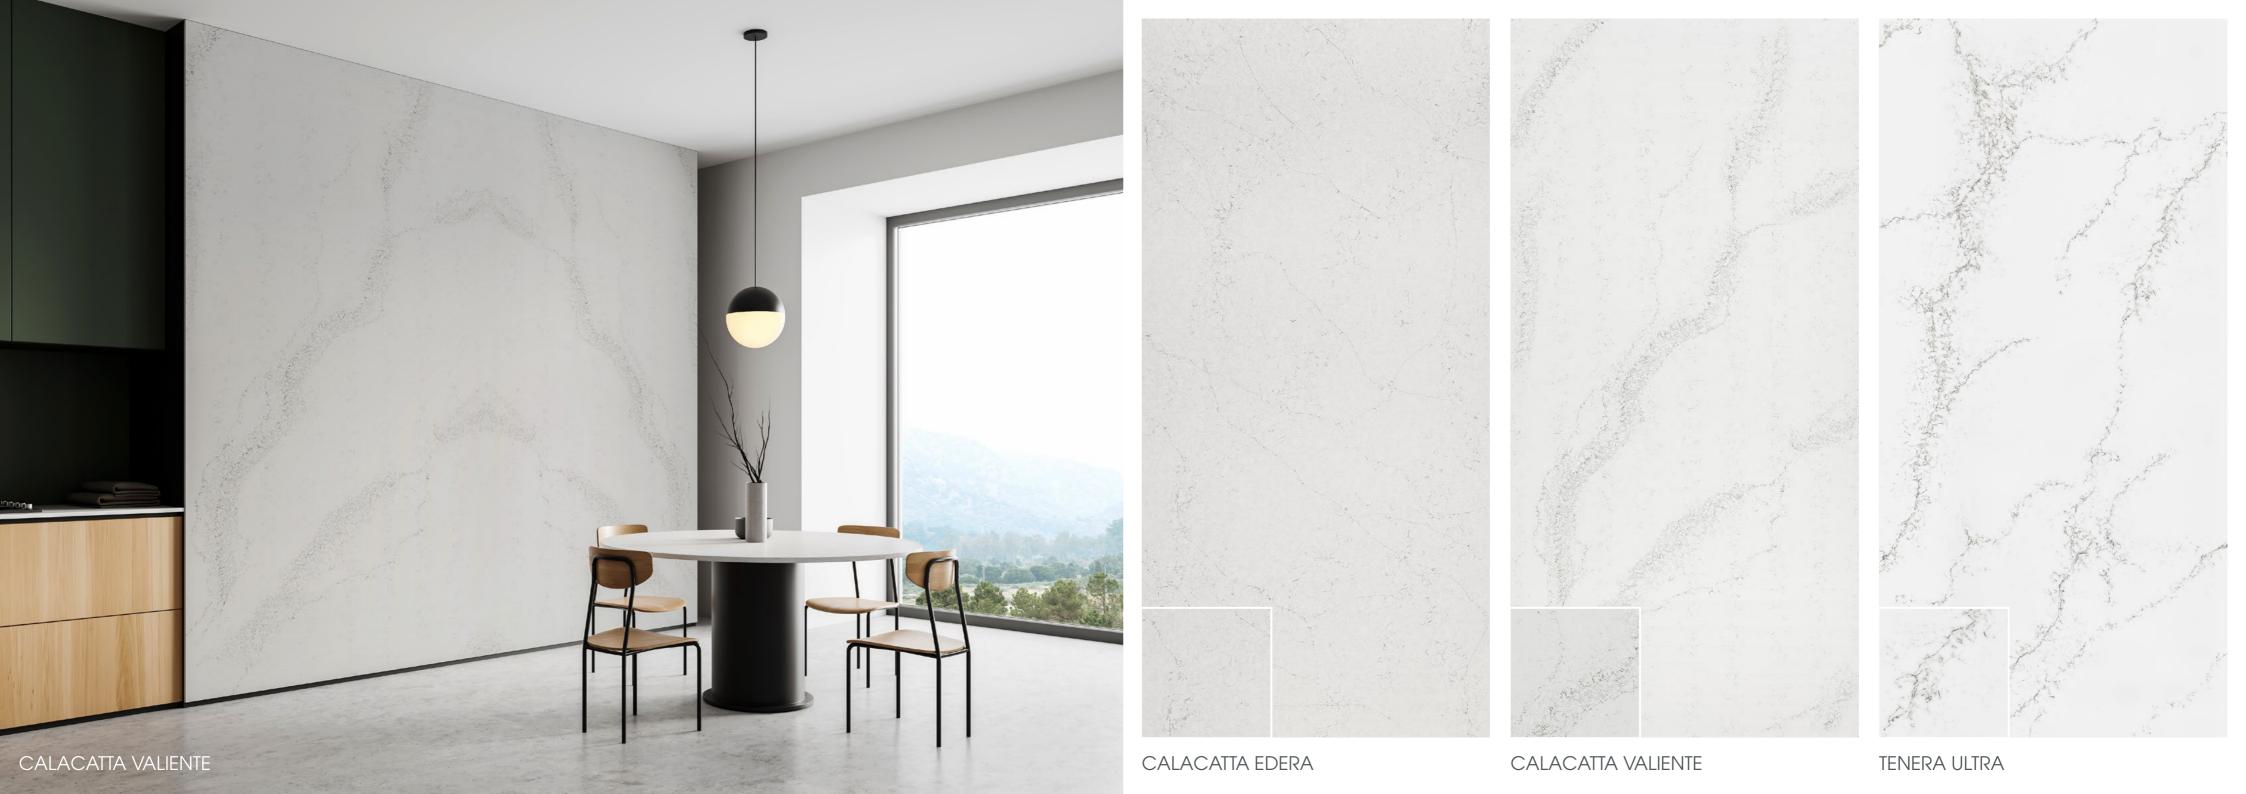

### STORIA ULTRA

Experience the timeless allure of Storia Ultra quartz, a stunning choice for your kitchen countertops. This exquisite engineered stone captures the essence of marble, renowned for its white background and striking veining.

Storia Ultra quartz combines beauty, durability, and practicality, making it the perfect centerpiece for your dream kitchen.