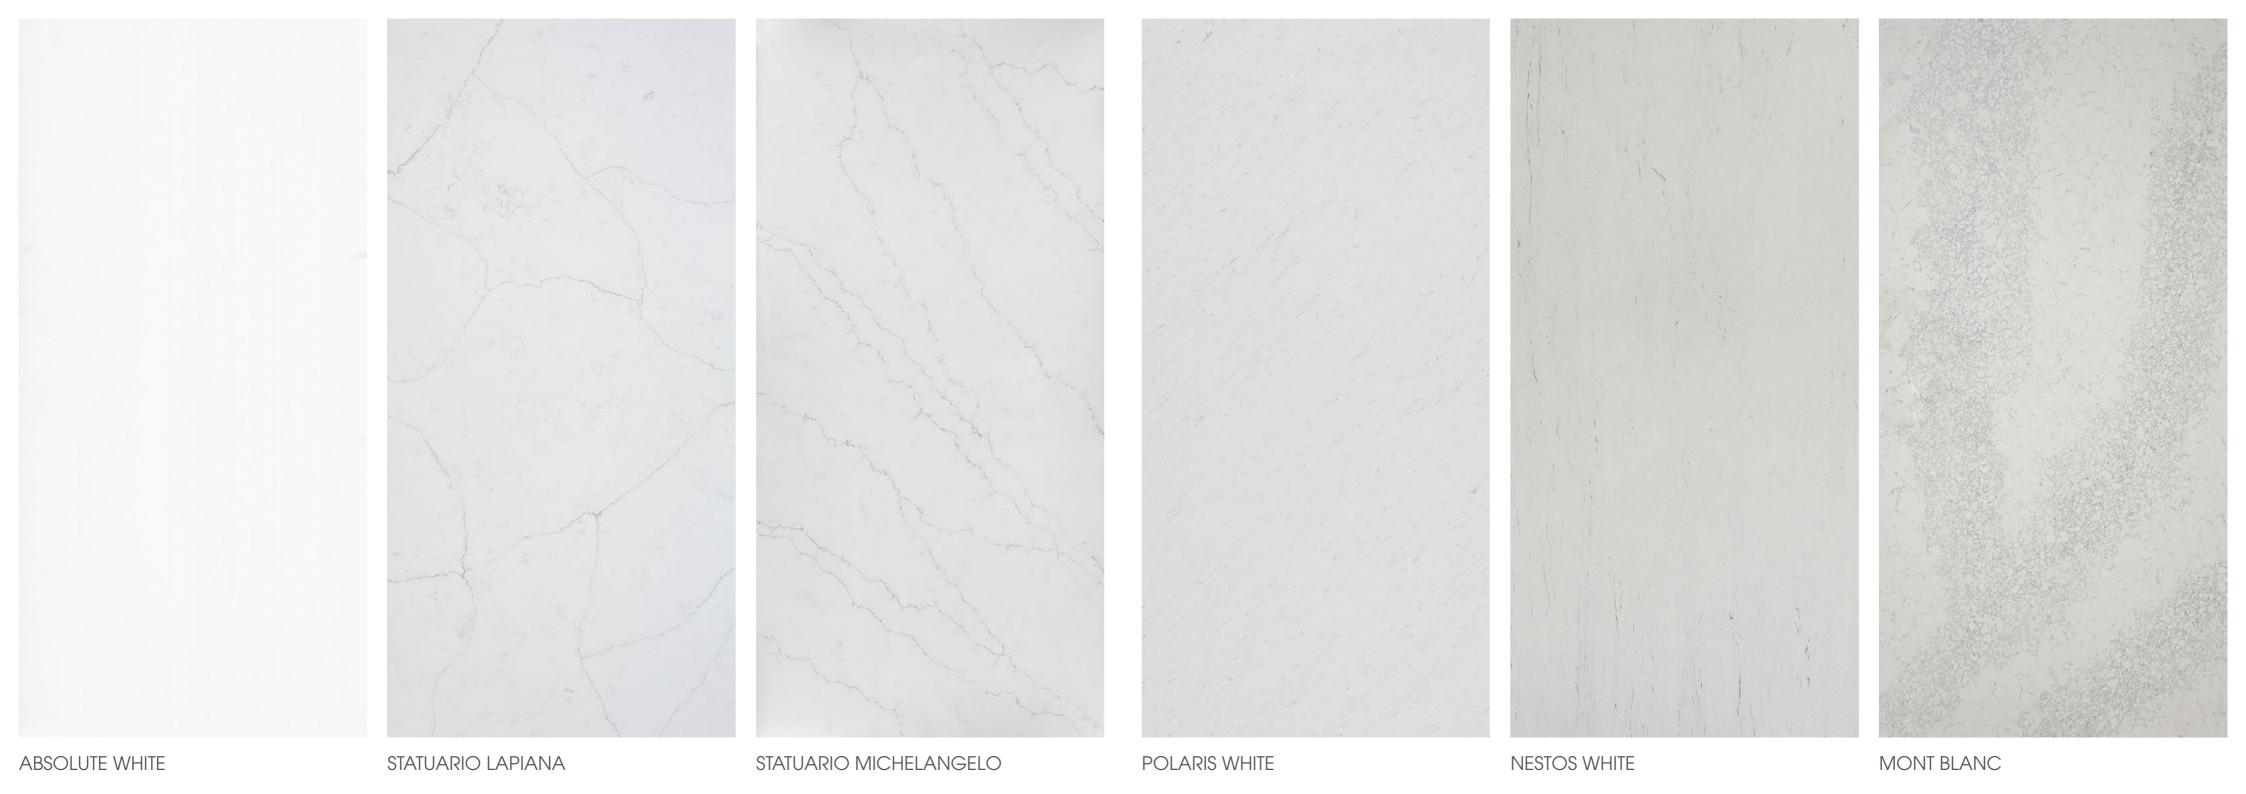

## • STATUARIO MICHELANGELO

Transform your space into a luxurious sanctuary with the captivating beauty of our Statuario Michelangelo quartz. The classic white background serves as the canvas for the graceful, intricate veining in varying shades of gray.

Each slab is a unique work of art, evoking the essence of natural marble with its delicate and sophisticated appearance.