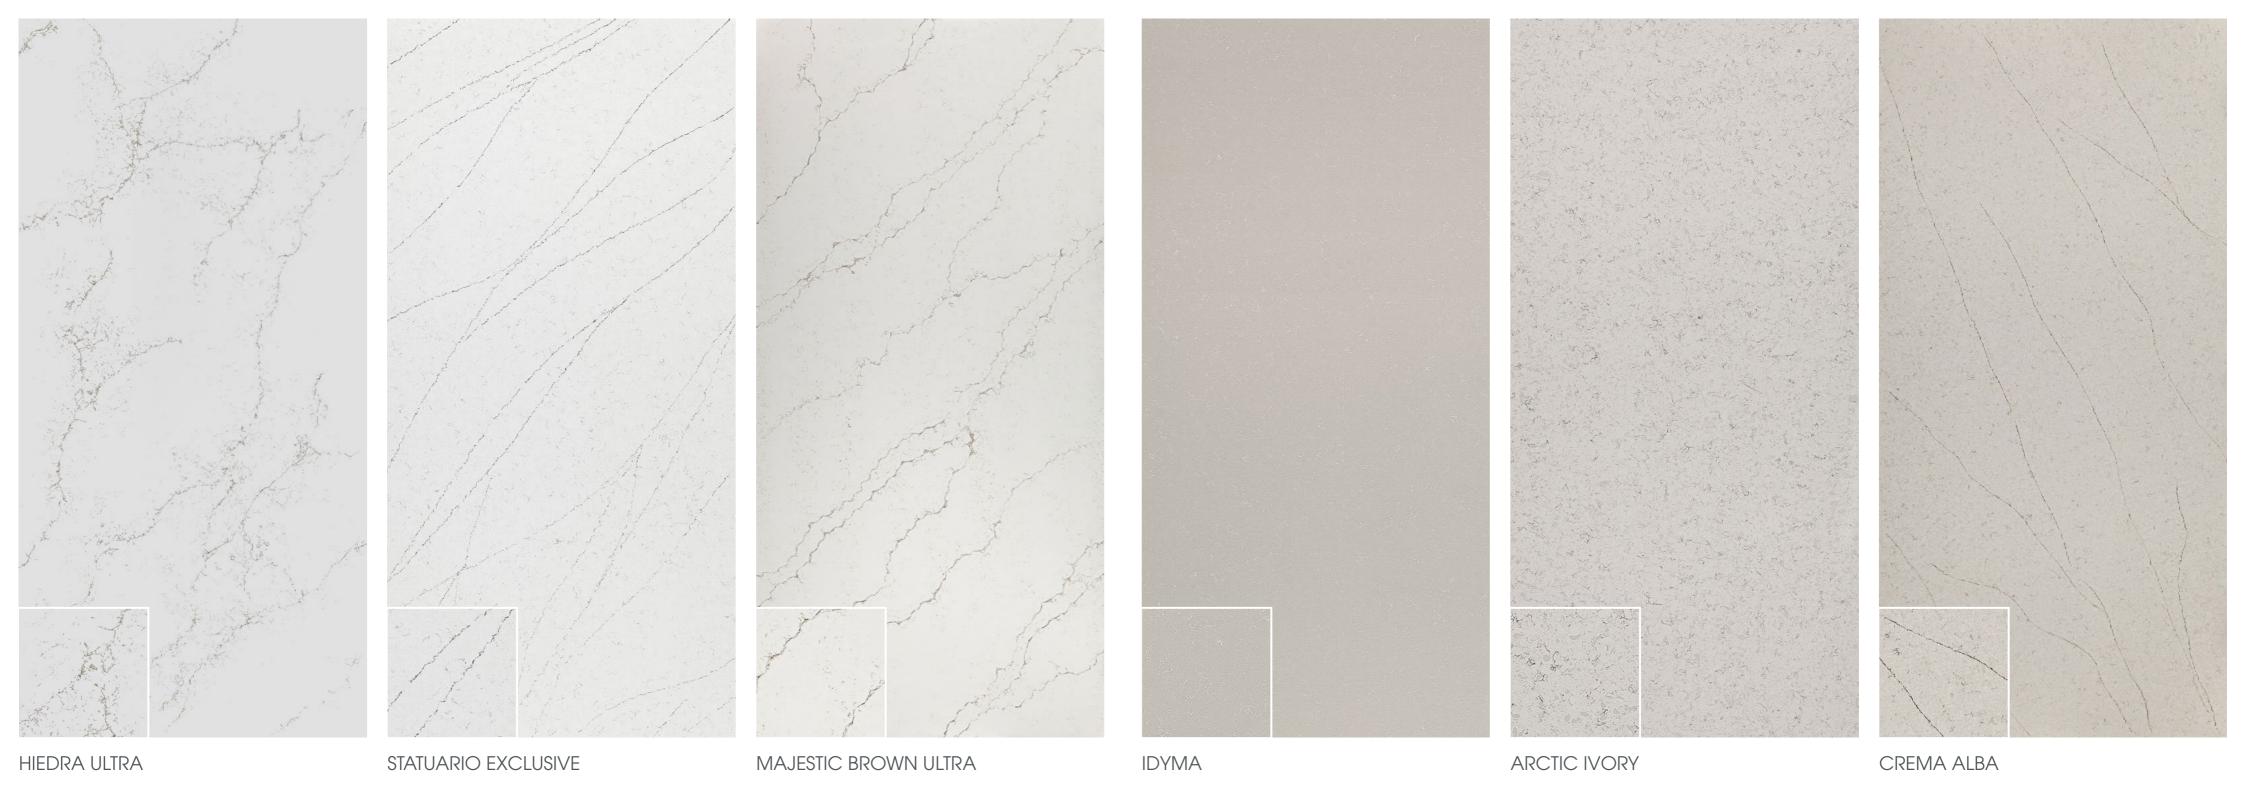

# MAJESTIC BROWN ULTRA

Experience the timeless allure of Majestic Brown Ultra, a stunning choice for your kitchen countertops. This exquisite engineered stone captures the essence of marble, renowned for its white background and striking veining.

This quartz combines beauty, durability, and practicality, making it the perfect centerpiece for your dream kitchen.