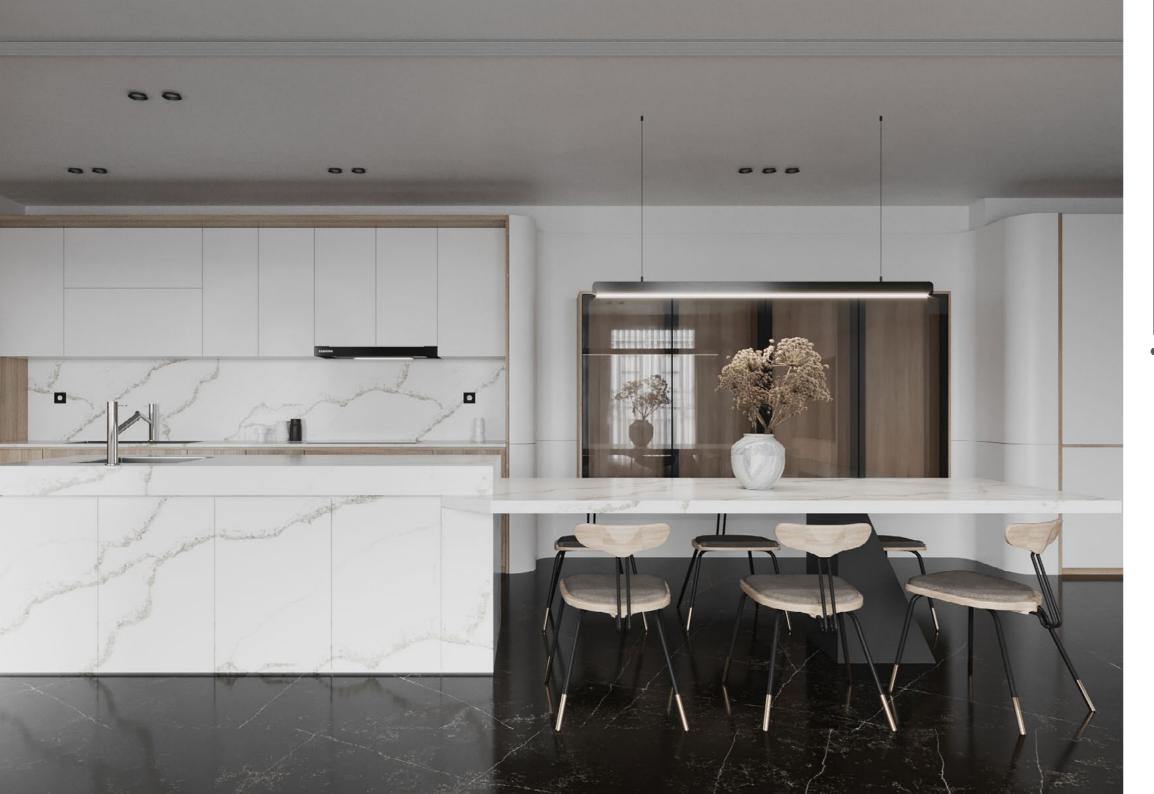

## • STATUARIO MICHELANGELO

Transform your space into a luxurious sanctuary with the captivating beauty of our Statuario Michelangelo quartz. The classic white background serves as the canvas for the graceful, intricate veining in varying shades of gray.

Each slab is a unique work of art, evoking the essence of natural marble with its delicate and sophisticated appearance.