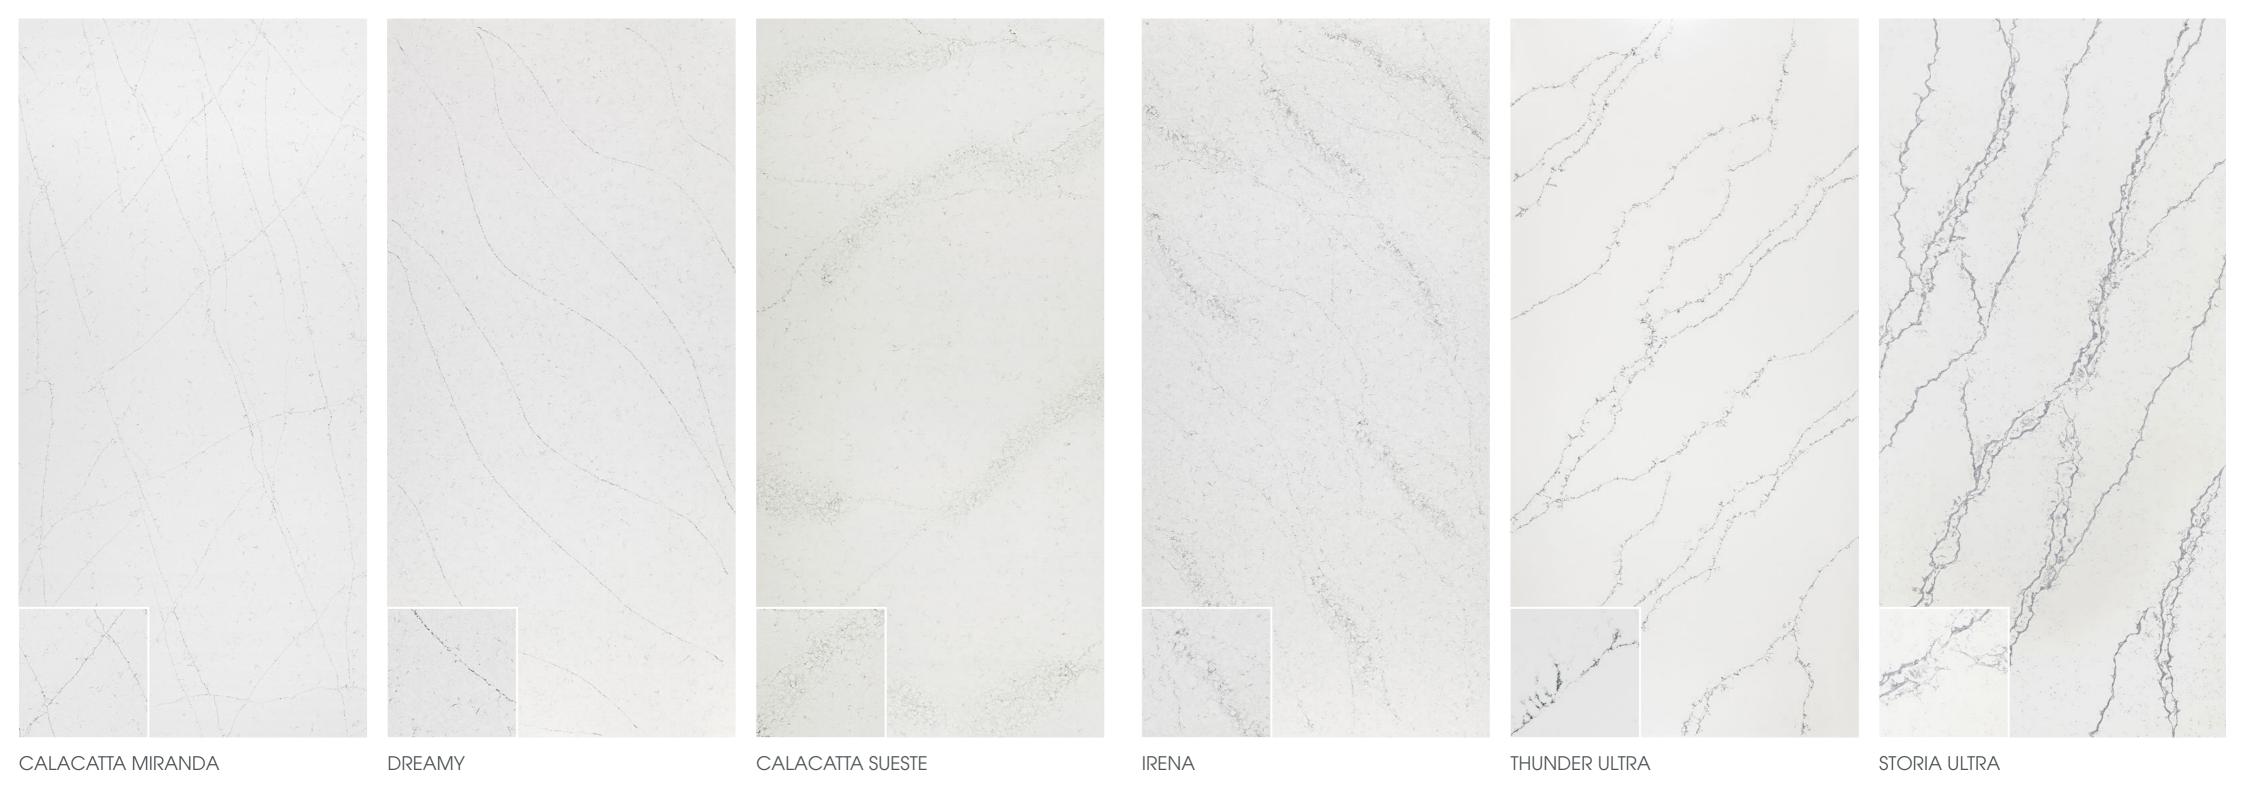

### STORIA ULTRA

Experience the timeless allure of Storia Ultra quartz, a stunning choice for your kitchen countertops. This exquisite engineered stone captures the essence of marble, renowned for its white background and striking veining.

Storia Ultra quartz combines beauty, durability, and practicality, making it the perfect centerpiece for your dream kitchen.