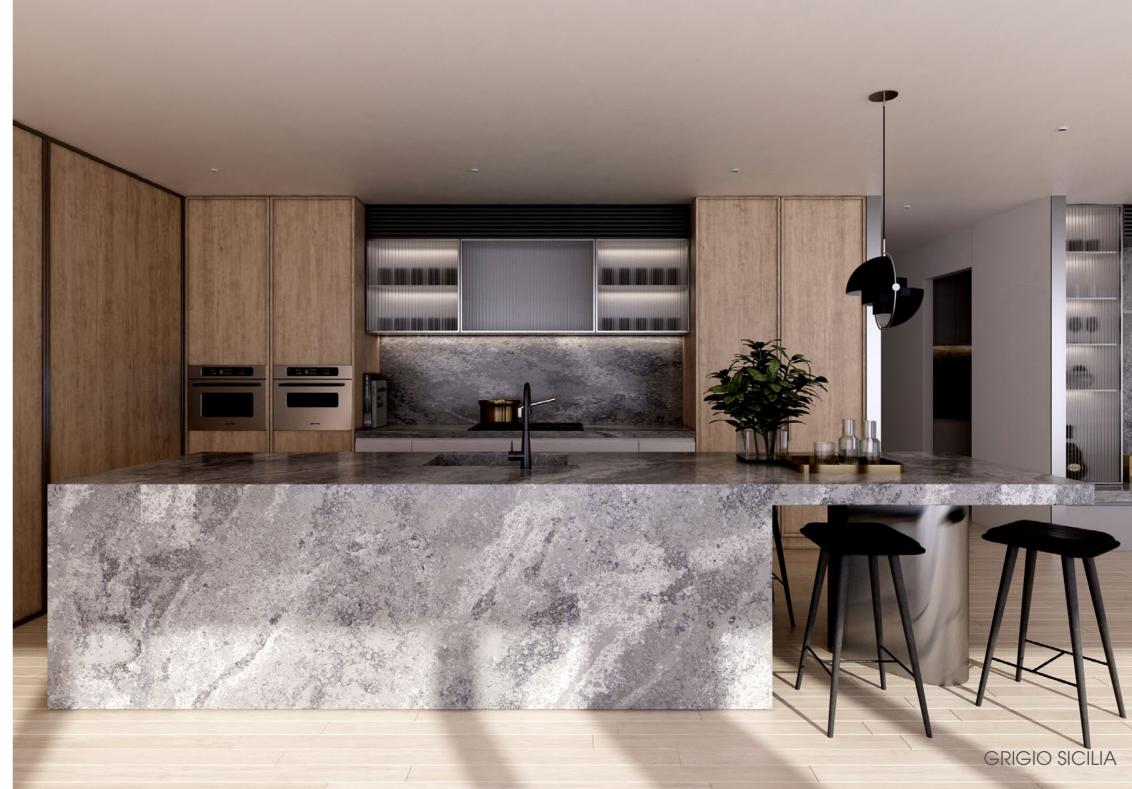

Italian Technology giant **BRETONSTONE®** was the first to develop the ground breaking technology to manufacture engineered stone plants, and even today, they remain the world leader in engineered stone technology. Their trademarked plants produce the most durable and technically perfect quartz surfaces, guaranteed to give life to your kitchen counter top for 20 years or longer.

Among various **BRETONSTONE®** plants around the globe, **Coante** is the latest plant with the most advanced State of Art robotic technology which produces natural marble design quartz slabs. No other quartz plant in the world comes close to the advanced technology when it comes to veined quartz design. The super innovative designs of **Coante** quartz prove irresistible for any homeowner.

Produced by ITALIAN TECHNOLOGY DICTOR