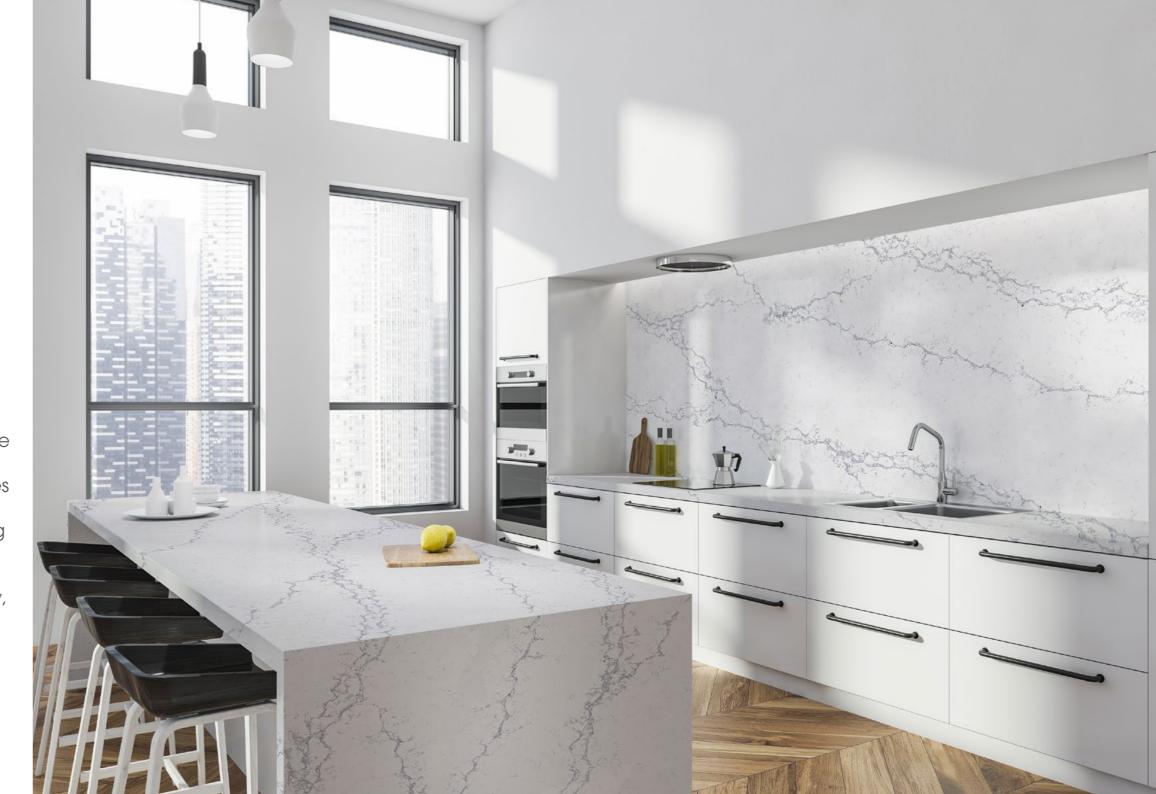

Italian Technology giant **BRETONSTONE®** was the first to develop the ground breaking technology to manufacture engineered stone plants, and even today, they remain the world leader in engineered stone technology. Their trademarked plants produce the most durable and technically perfect quartz surfaces, guaranteed to give life to your kitchen counter top for 20 years or longer.

Among various **BRETONSTONE®** plants around the globe, **Coante** is the latest plant with the most advanced State of Art robotic technology which produces natural marble design quartz slabs. No other quartz plant in the world comes close to the advanced technology when it comes to veined quartz design. The super innovative designs of **Coante** quartz prove irresistible for any homeowner.

Produced by ITALIAN TECHNOLOGY DICTOR