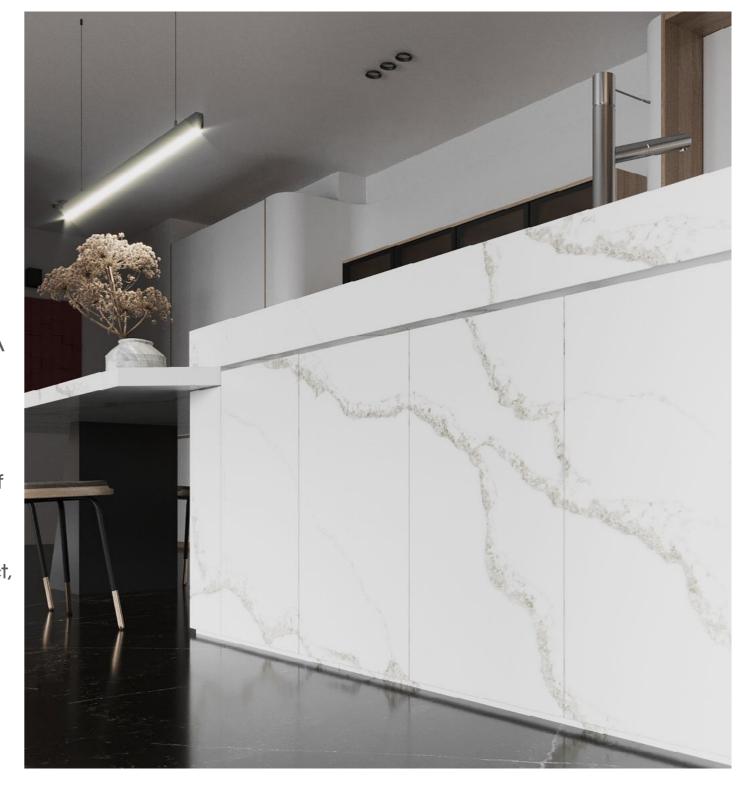

If you have an eye for detail, and love the compelling intricacies of natural marble veining, KOZO® is the right choice for you.

KOZO® Quartz will provide your kitchen the most captivating designs of famous Italian marbles - uplifting your house into a home.

Experience the unparalleled realism of KOZO® Quartz's marble veins, mirroring the intricate beauty of natural stone. Powered by cutting-edge technology and enriched with the finest Cristobalite grade of Quartz mineral, our surfaces showcase authentic patterns and streaks, imbuing engineered Quartz with the vitality of genuine stone.

Your designs will be elevated with the distinctive allure of KOZO<sup>®</sup> Quartz, where each piece boasts individuality and captivating aesthetics, establishing it as the preferred selection among architectural and interior connoisseurs.

This brand carries an unmatched reputation for excellence among other quartz distributors. With its wholly authentic appearing range of products KOZO® remains the preferred choice for those who can truly appreciate the elegant and timeless beauty of natural marble.